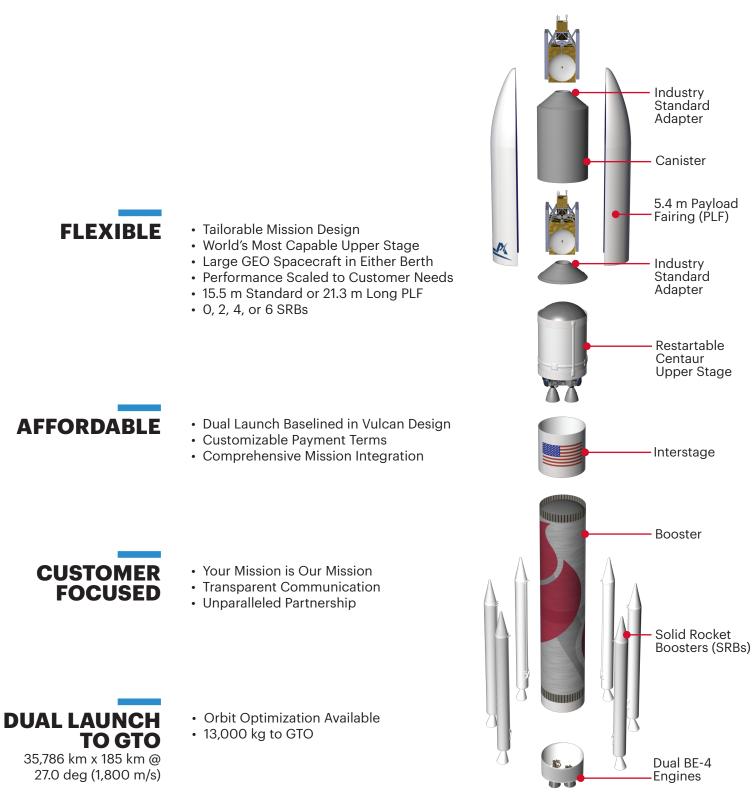

## THE VULCAN ADVANTAGE

With the introduction of Vulcan, ULA will provide higher performance and greater affordability while continuing to deliver unmatched reliability and precision. Vulcan's evolutionary design coupled with innovative technology provides one system for all missions.

Spacecraft encapsulation at Astrotech's state-of-the-art facilities

Processing and launch from Cape Canaveral's Space Launch Complex-41

Shown: VC6L Dual Launch Six SRBs, Long PLF